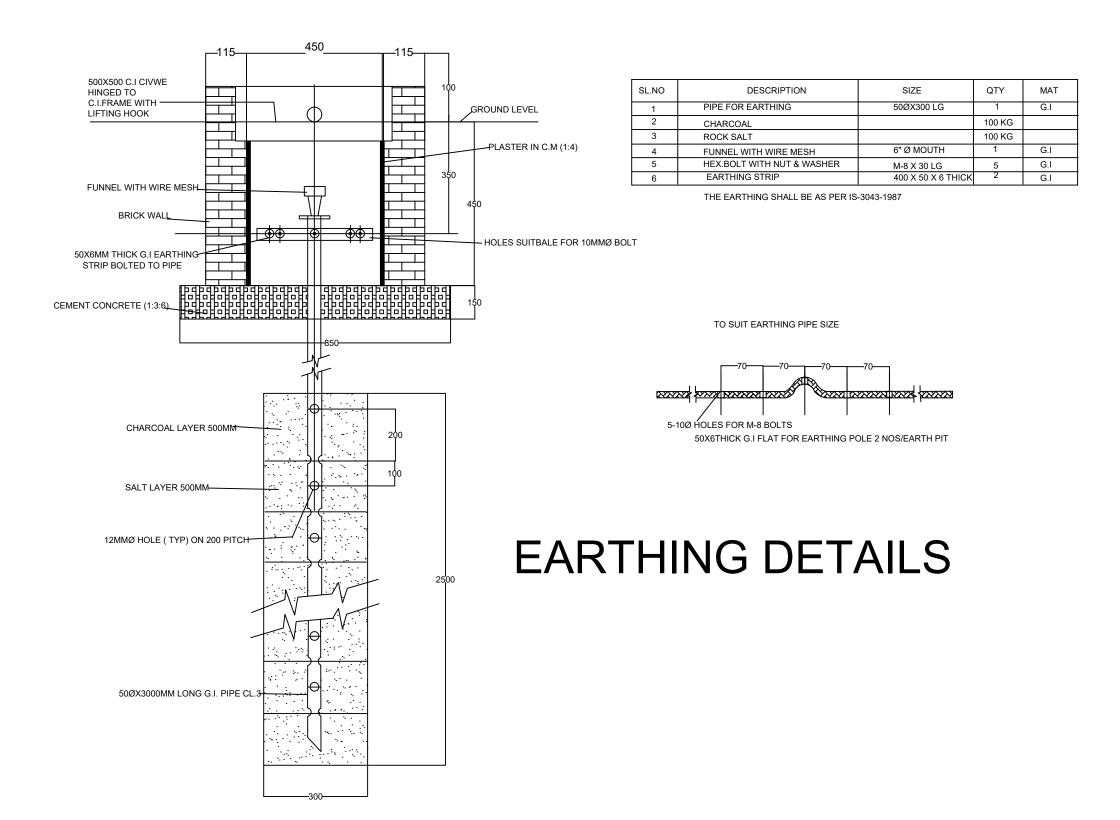

|       |  |
|                                                                                                                                                                                                                                                                                                                    |       |  |
| ALL DIMENSIONS ARE IN METERS(FEETS)<br>UNLESS SPECIFIED OTHERWISE<br>ALL DIMENSIONS MEASURE UNFINISHED<br>SURFACES UNLESS SPECIFIED OTHERWISE<br>ALL DIMENSIONS ARE TO BE READ AND NOT<br>SCALE OFF<br>ANY DISCREPANCY IN DRAWING IS TO BE<br>BROUGHT TO THE IMMEDIATE NOTICE OF THE<br>ARCHITECT AND THE ENGINEER |       |  |



| I                                                                                                                                                                                                                                                                                                                  |      |  |
|--------------------------------------------------------------------------------------------------------------------------------------------------------------------------------------------------------------------------------------------------------------------------------------------------------------------|------|--|
| STCBL<br>State Trading Corporation of Bhutan Ltd.