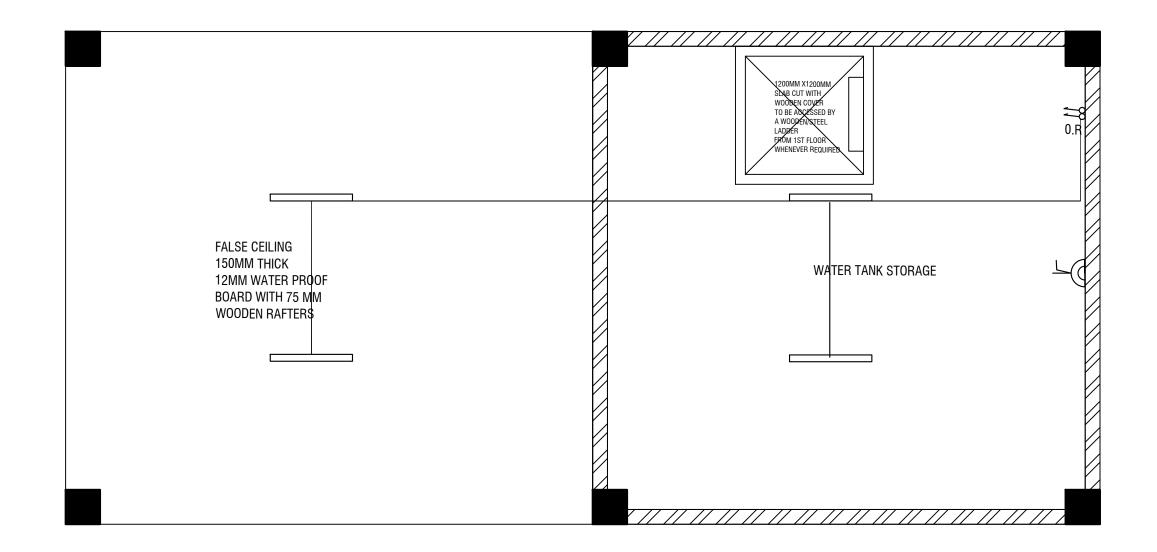

First Floor power point with conduit layout

First Floor TV and Telephone layout