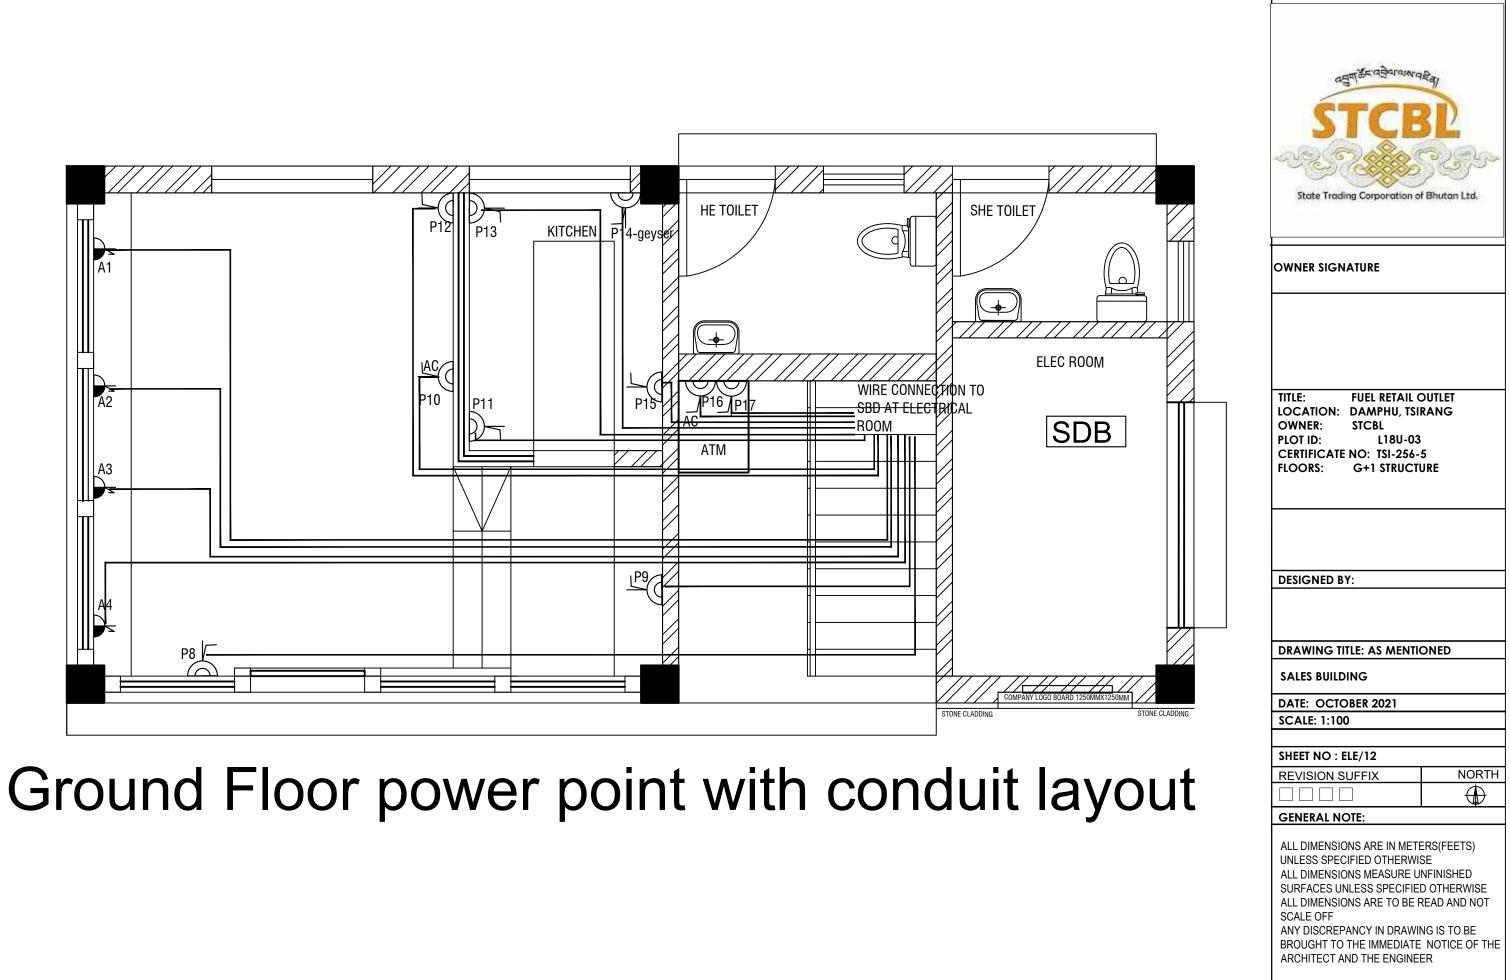

## Jamthog power point with conduit layout

#### OWNER SIGNATURE

TITLE:FUEL RETAIL OUTLETLOCATION:DAMPHU, TSIRANGOWNER:STCBLPLOT ID:L18U-03CERTIFICATE NO:TSI-256-5FLOORS:G+1 STRUCTURE

DESIGNED BY:

DRAWING TITLE: AS MENTIONED

SALES BUILDING

DATE: OCTOBER 2021 SCALE: 1:100

SHEET NO : ELE/05

GENERAL NOTE:

ALL DIMENSIONS ARE IN METERS(FEETS) UNLESS SPECIFIED OTHERWISE ALL DIMENSIONS MEASURE UNFINISHED SURFACES UNLESS SPECIFIED OTHERWISE ALL DIMENSIONS ARE TO BE READ AND NOT SCALE OFF ANY DISCREPANCY IN DRAWING IS TO BE BROUGHT TO THE IMMEDIATE NOTICE OF THE ARCHITECT AND THE ENGINEER