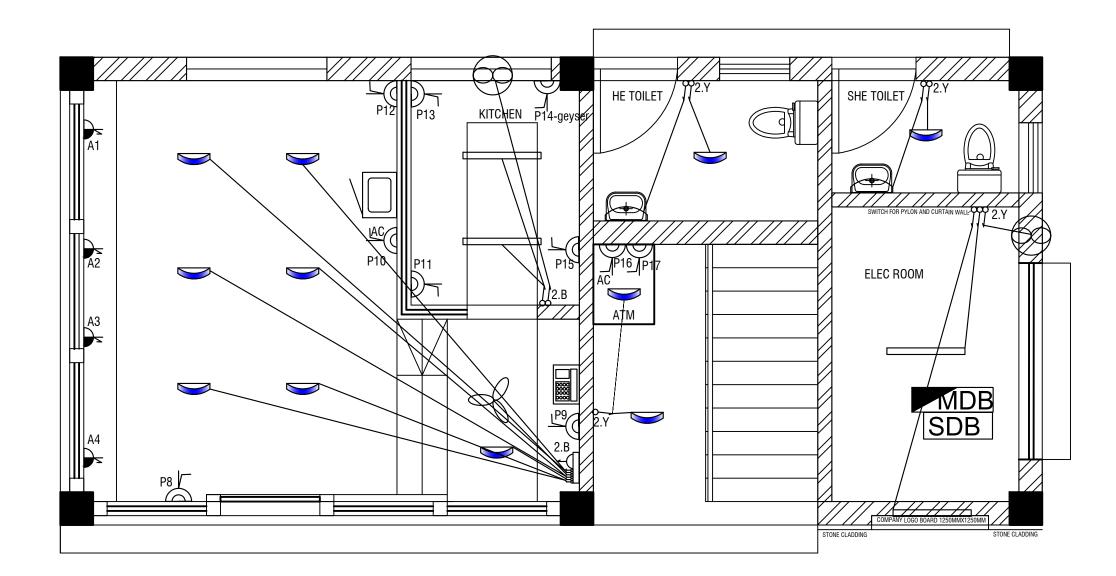

### Ground Floor Fitting and fixture with wiring layout

| of (50)                                                                                                                                          |               |  |
|--------------------------------------------------------------------------------------------------------------------------------------------------|---------------|--|
| STCBC<br>State Trading Corporation of Bhutan Ltd.                                                                                                |               |  |
| OWNER SIGNATURE                                                                                                                                  |               |  |
| TITLE: FUEL RETAIL OUTLET<br>LOCATION: DAMPHU, TSIRANG<br>OWNER: STCBL<br>PLOT ID: L18U-03<br>CERTIFICATE NO: TSI-256-5<br>FLOORS: G+1 STRUCTURE |               |  |
| DESIGNED BY:                                                                                                                                     |               |  |
| DESIGNED BY:                                                                                                                                     |               |  |
| DESIGNED BY:<br>DRAWING TITLE: AS MENTIO                                                                                                         | ONED          |  |
|                                                                                                                                                  | ONED          |  |
| DRAWING TITLE: AS MENTIO<br>SALES BUILDING<br>DATE: OCTOBER 2021                                                                                 | ONED          |  |
| DRAWING TITLE: AS MENTIONS                                                                                                                       | ONED          |  |
| DRAWING TITLE: AS MENTIO<br>SALES BUILDING<br>DATE: OCTOBER 2021                                                                                 | ONED          |  |
| DRAWING TITLE: AS MENTIO<br>SALES BUILDING<br>DATE: OCTOBER 2021<br>SCALE: 1:100                                                                 |               |  |
| DRAWING TITLE: AS MENTIO<br>SALES BUILDING<br>DATE: OCTOBER 2021<br>SCALE: 1:100<br>SHEET NO : ELE/10                                            | ONED<br>NORTH |  |
| DRAWING TITLE: AS MENTIO<br>SALES BUILDING<br>DATE: OCTOBER 2021<br>SCALE: 1:100<br>SHEET NO : ELE/10                                            |               |  |