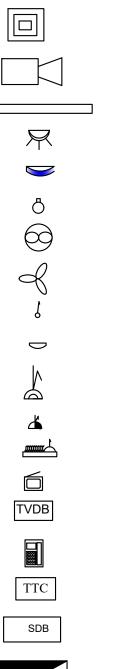

#### SPECIFICATION FOR ELECTRICAL WORKS:

80 Watt LED light

CCTV

1x36 Watts - LED Tube light Surface Fitting

Bulk Head fitting, 60W

1x13 Watts - Flourescent Tubelight/CFL Surface Fitting

0.5 Watt - LED Dim light (taken 20Watt for calculation) 1x80 Watts - 300mm Exhaust Fan

Ceiling Fan, 1400mm Sweep ,60W

6A- One Way Switch (Modular)

Mirror light luminaries, 13W

5pin, 16A- 2000 Watts Socket Outlet (universal)

3pin, 6A-1000 Watts Socket Outlet (Universal)

Switch board with 6 A switch

Television Socket Outlet

Television Distribution Box

Telephone Socket Outlet

Telephone Terminal Cabinet

Sub - Distribution Board

Main Distribution Board

1. ALL LIGHT POINT WIRING SHALL BE WITH 1.5 SQ. MM. PVC INSULATED FIRE RESISTANT COPPER CONDUCTOR 1.1 kV GRADE IN RECESSED HDPE PIPE. 2. ALL LIGHT CIRCUIT WIRING SHALL BE WITH 2.5 SQ. MM. PVC INSULATED FIRE CONDUCTOR 1.1 kV GRADE IN RECESSED HDPE PIPE. RESISTANT COPPER 3. ALL POWER POINT WIRING SHALL BE WITH 4 SQ. MM. PVC INSULATED FIRE RESISTANT COPPER CONDUCTOR 1.1 kV GRADE IN RECESSED HDPE PIPE. 4. ALL THE LIGHT SWITCH BOARDS SHALL BE 23CM AWAY FROM DOOR FRAME/EDGE OF WALL AND 1.5M ABOVE THE FINISHED FLOOR LEVEL (FFL). 5. ALL POWER POINTS IN THE ROOM SHALL BE AT 30CM FROM FINISHED FLOOR LEVEL AND IN TOILETS AND PANTRY AT 1.5M, FROM FFL. 6. ALL THE CONDUIT ACCESSORIES ARE THREADED TYPE ONLY. 7. LAYOUT INDICATES 25MM/32MM DIA. HDPE CONDUIT AS PER THE REQUIREMENT. 8. NO PHASE DIFFERENCE IS ALLOWED TO BE DRAWN THROUGH THE SAME CONDUIT. 9. POWER POINTS SHALL NOT BE LOOPED. 10. ALL WALL FIXTURES SHALL BE AT A HEIGHT OF 2.75 M FROM FINISHED FLOOR LEVEL (FFL). 11. ALL SUBDISTRIBUTION SHALL BE IN RECESSED. 12. TTC (TELEPHONE TERMINAL CABINET) & TV-DB (TELEVISION - DISTRIBUTION BOARD) SHALL BE AT THE GROUND FLOOR. 13. MDB (MAIN DISTRIBUTION BOARD) SHALL BE AT THE BASEMENT OR GROUNDFLOOR. 14. SOME ASSUMPTION AND LOADS ARE AS FOLLOWS FOR THE MAIN DISTRIBUTION BOARD. (A) CONNECTED LOADS - 154,780 WATT (B) DEMAND LOADS - 92,868 WATT (B) DEMAND LOADS (C) POWER FACTOR - 0.85 (D) LOAD FACTOR (E) VOLTAGE - 0.6 VOLTAGE - 415 V (F) CURRENT DRAWN AS PER CONNECTED LOAD - 253.33 A (G) CURRENT DRAWN AS PER DEMAND LOAD - 152 A SPECIFICATION FOR TELEPHONE & TV WORKS: 1. TELEPHONE & TV CABLE DUCT SHALL BE WITH 25MM DIA. CONDUIT. 2. TELEPHONE AND TELEVISION CABLE DUCT MUST BE ATLEAST 0.5M AWAY FROM ELECTRICAL ROUTE. 3. TELEPHONE TERMINAL CABINET (TTC) AT 1.5M ABOVE FINFISHED FLOOR LEVEL AND SHOULD BE WATER TIGHT AND MOISTURE PROOF. 4. TELEPHONE SOCKET OUTLET SHALL BE WITH 2 PIN, RJ-11 AT 25CM ABOVE FINISHED FLOOR LEVEL.