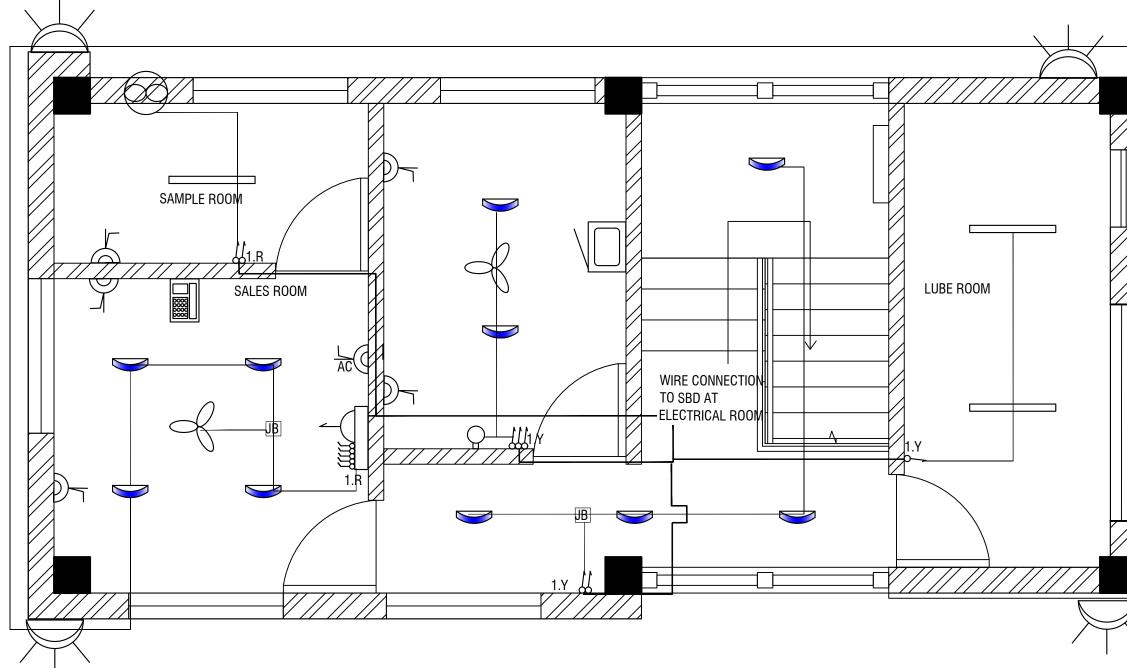

|       |  |
| GENERAL NOTE:                                                                                                                                                                                                                                                                                                      |       |  |
| ALL DIMENSIONS ARE IN METERS(FEETS)<br>UNLESS SPECIFIED OTHERWISE<br>ALL DIMENSIONS MEASURE UNFINISHED<br>SURFACES UNLESS SPECIFIED OTHERWISE<br>ALL DIMENSIONS ARE TO BE READ AND NOT<br>SCALE OFF<br>ANY DISCREPANCY IN DRAWING IS TO BE<br>BROUGHT TO THE IMMEDIATE NOTICE OF THE<br>ARCHITECT AND THE ENGINEER |       |  |



First Floor Fitting and fixture with conduit layo

| Agentific ragion arranged<br>STCBD<br>State Trading Corporation of Bhutan Ltd.                                                                                                                                                                                                                                    | 4