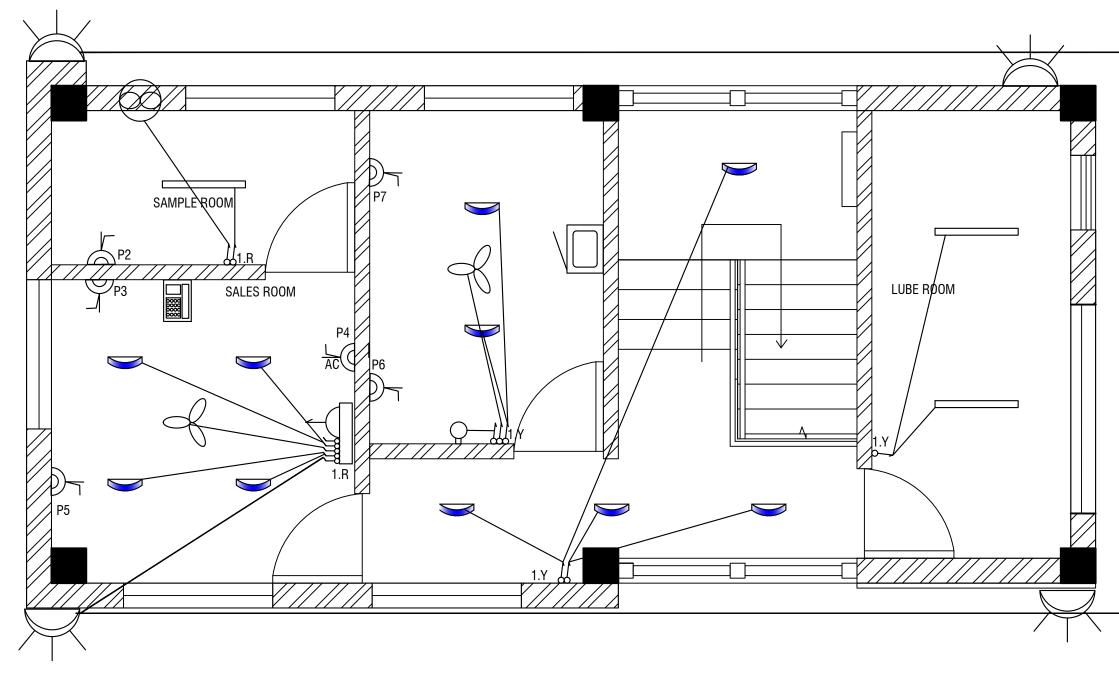

### Ground Floor Fitting and fixture with wiring layout

| of (50)                                                                                                                                          |               |  |
|--------------------------------------------------------------------------------------------------------------------------------------------------|---------------|--|
| STCBC<br>State Trading Corporation of Bhutan Ltd.                                                                                                |               |  |
| OWNER SIGNATURE                                                                                                                                  |               |  |
| TITLE: FUEL RETAIL OUTLET<br>LOCATION: DAMPHU, TSIRANG<br>OWNER: STCBL<br>PLOT ID: L18U-03<br>CERTIFICATE NO: TSI-256-5<br>FLOORS: G+1 STRUCTURE |               |  |
| DESIGNED BY:                                                                                                                                     |               |  |
| DESIGNED BY:                                                                                                                                     |               |  |
| DESIGNED BY:<br>DRAWING TITLE: AS MENTIO                                                                                                         | ONED          |  |
|                                                                                                                                                  | ONED          |  |
| DRAWING TITLE: AS MENTIO<br>SALES BUILDING<br>DATE: OCTOBER 2021                                                                                 | ONED          |  |
| DRAWING TITLE: AS MENTIONS                                                                                                                       | ONED          |  |
| DRAWING TITLE: AS MENTIO<br>SALES BUILDING<br>DATE: OCTOBER 2021                                                                                 | ONED          |  |
| DRAWING TITLE: AS MENTIO<br>SALES BUILDING<br>DATE: OCTOBER 2021<br>SCALE: 1:100                                                                 |               |  |
| DRAWING TITLE: AS MENTIO<br>SALES BUILDING<br>DATE: OCTOBER 2021<br>SCALE: 1:100<br>SHEET NO : ELE/10                                            | ONED<br>NORTH |  |
| DRAWING TITLE: AS MENTIO<br>SALES BUILDING<br>DATE: OCTOBER 2021<br>SCALE: 1:100<br>SHEET NO : ELE/10                                            |               |  |