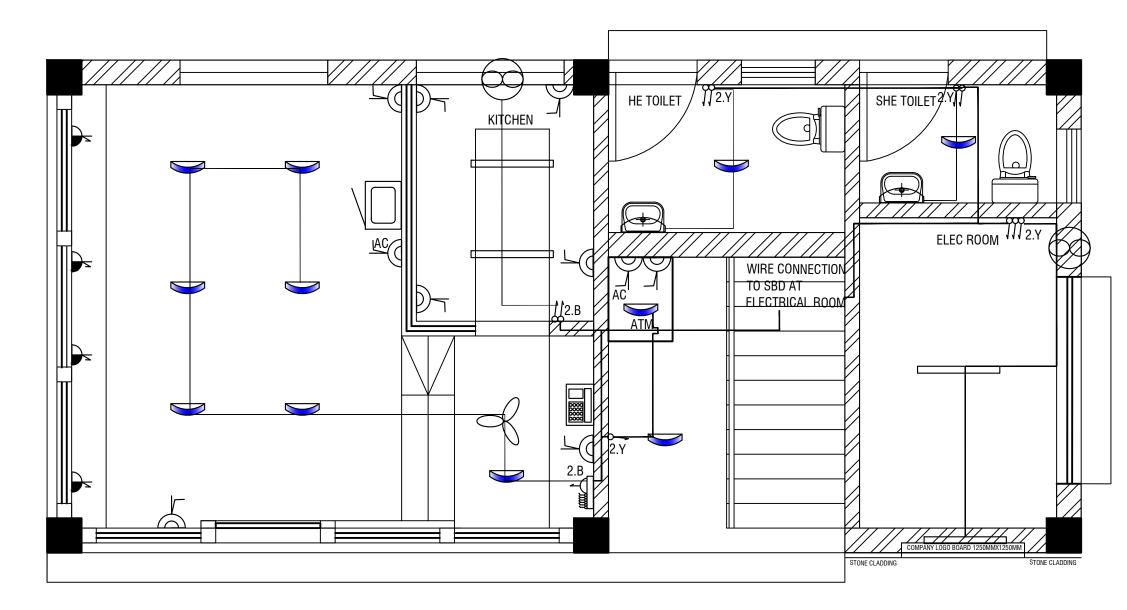

| ONED          |  |
| DRAWING TITLE: AS MENTIO<br>SALES BUILDING<br>DATE: OCTOBER 2021                                                                                 | ONED          |  |
| DRAWING TITLE: AS MENTIO<br>SALES BUILDING<br>DATE: OCTOBER 2021<br>SCALE: 1:100                                                                 |               |  |
| DRAWING TITLE: AS MENTIO<br>SALES BUILDING<br>DATE: OCTOBER 2021<br>SCALE: 1:100<br>SHEET NO : ELE/10                                            | ONED<br>NORTH |  |
| DRAWING TITLE: AS MENTIO<br>SALES BUILDING<br>DATE: OCTOBER 2021<br>SCALE: 1:100<br>SHEET NO : ELE/10                                            |               |  |



### Ground Floor Fitting and fixture with conduit layout







## Ground Floor TV and Telephone layout



| Circuit              | R-phase | Y-phase | B-phase |
|----------------------|---------|---------|---------|
| Ckt-1                | 283     | 1000    | 1000    |
| ckt-2                | 2000    | 1000    | 1000    |
| Ckt-3                | 2000    | 2000    | 2000    |
| Ckt-4                | 1000    | 1000    | 1000    |
| Ckt-5                | 0       | 1000    | 1000    |
| Ckt-6                | 0       | 0       | 0       |
| Total                | 5283    | 6000    | 6000    |
| Total connected load |         |         | 17283   |

#### Load distribution

| Circuit                  | R-phase | Y-phase | B-phase |
|--------------------------|---------|---------|---------