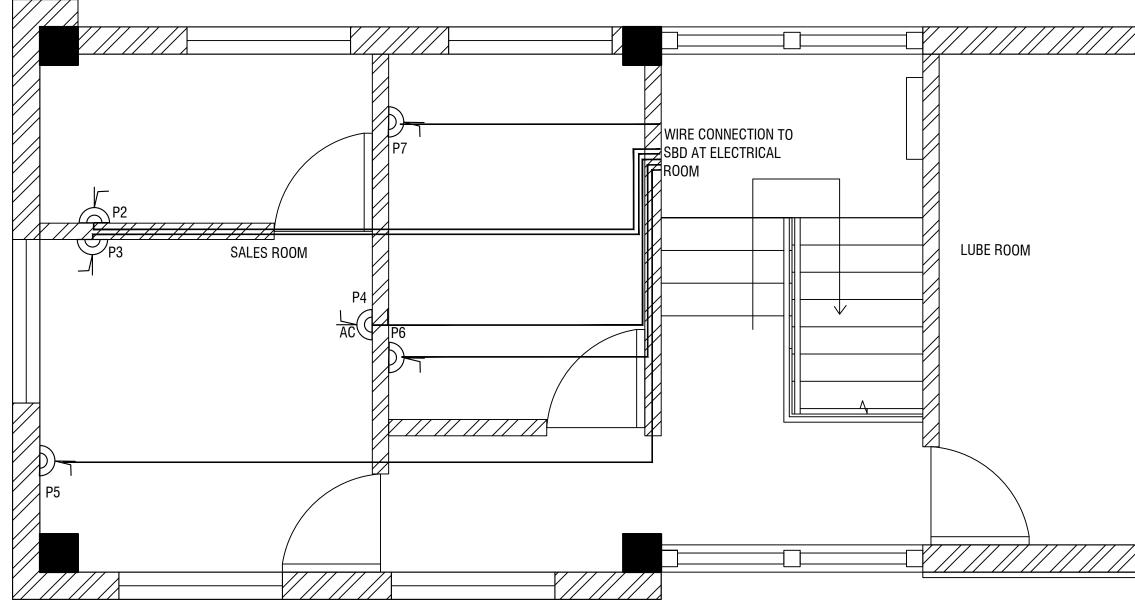

## Ground Floor TV and Telephone layout

| Circuit              | R-phase | Y-phase | B-phase |
|----------------------|---------|---------|---------|
| Ckt-1                | 283     | 1000    | 1000    |
| ckt-2                | 2000    | 1000    | 1000    |
| Ckt-3                | 2000    | 2000    | 2000    |
| Ckt-4                | 1000    | 1000    | 1000    |
| Ckt-5                | 0       | 1000    | 1000    |
| Ckt-6                | 0       | 0       | 0       |
| Total                | 5283    | 6000    | 6000    |
| Total connected load |         |         | 17283   |