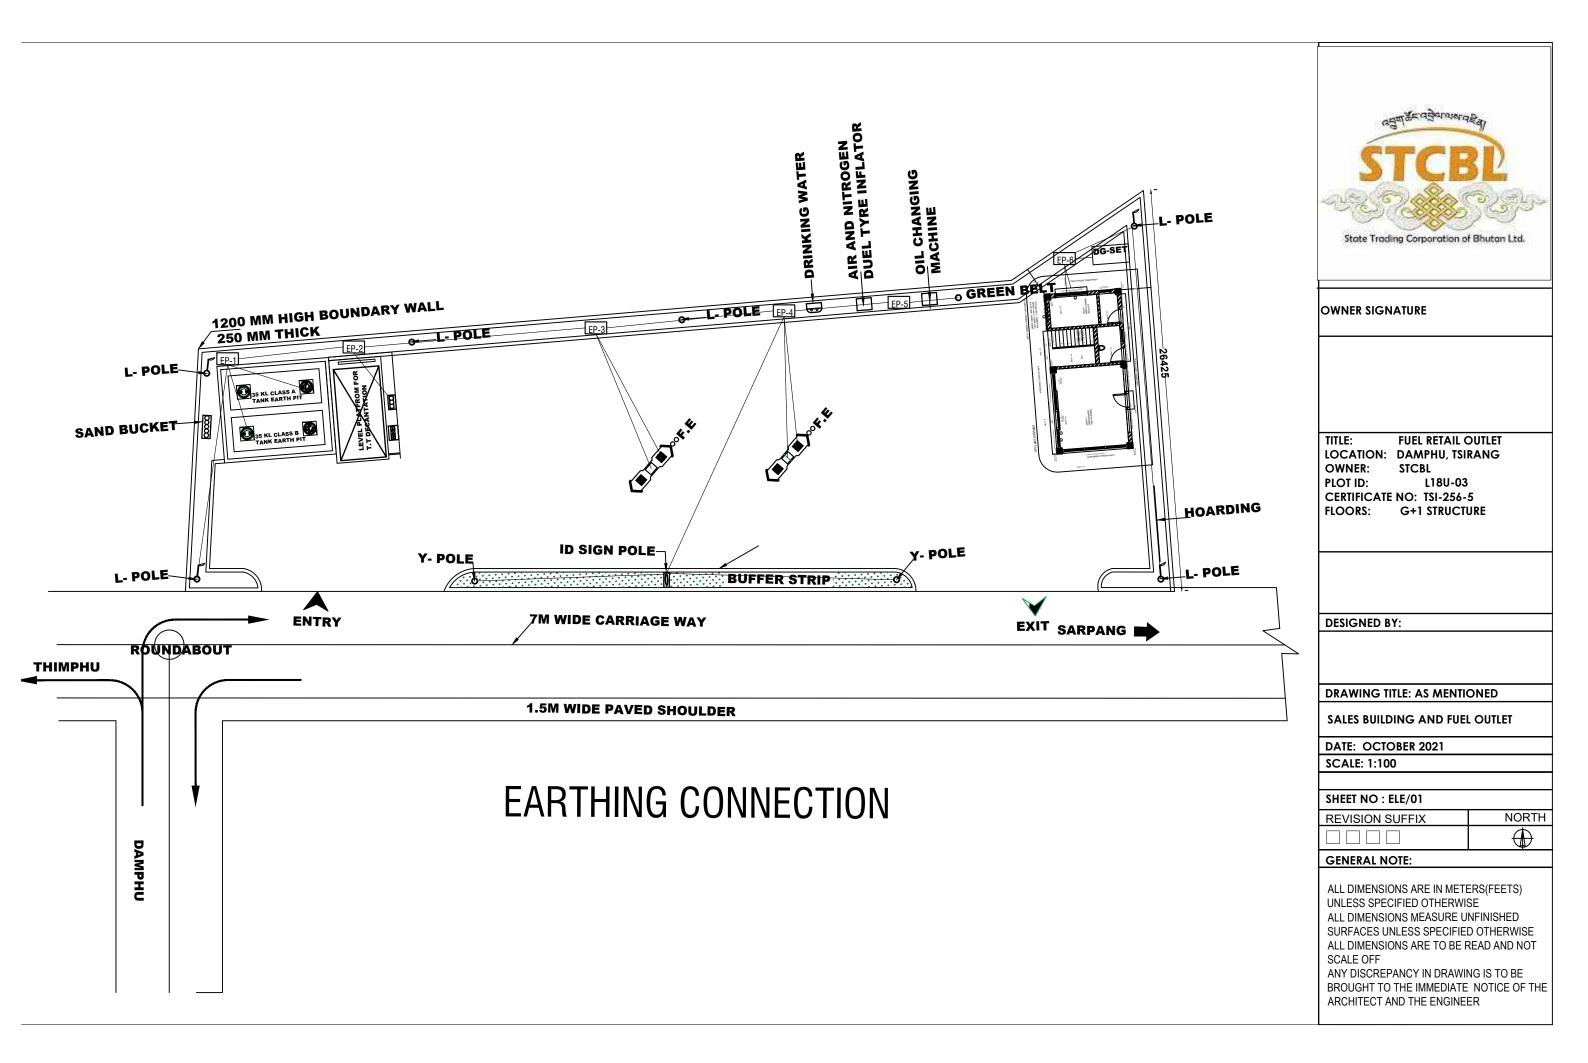

# ELECTRICAL DRAWINGS FOR PROPOSED FUEL RETAIL OUTLET, G+1 STORIED SALES BUILDING AND OTHER STRUCTURES .

LOCATION: DAMPHU THROMDE, TSIRANG

OWNER: STATE TRADING CORPORATION OF BHUTAN LTD. THIMPHU

State Trading Corporation of Bhutan Ltd.

#### OWNER SIGNATURE

TITLE:FUEL RETAIL OUTLETLOCATION:DAMPHU, TSIRANGOWNER:STCBLPLOT ID:L18U-03CERTIFICATE NO:TSI-256-5FLOORS:G+1 STRUCTURE

**DESIGNED BY:** 

DRAWING TITLE: AS MENTIONED

SALES BUILDING

DATE: OCTOBER 2021 SCALE: 1:100

SHEET NO : ELE/00

| <b>REVISION SUFFIX</b> |  |  |  |
|------------------------|--|--|--|
|                        |  |  |  |

GENERAL NOTE:

ALL DIMENSIONS ARE IN METERS(FEETS) UNLESS SPECIFIED OTHERWISE ALL DIMENSIONS MEASURE UNFINISHED SURFACES UNLESS SPECIFIED OTHERWISE ALL DIMENSIONS ARE TO BE READ AND NOT SCALE OFF ANY DISCREPANCY IN DRAWING IS TO BE BROUGHT TO THE IMMEDIATE NOTICE OF THE ARCHITECT AND THE ENGINEER