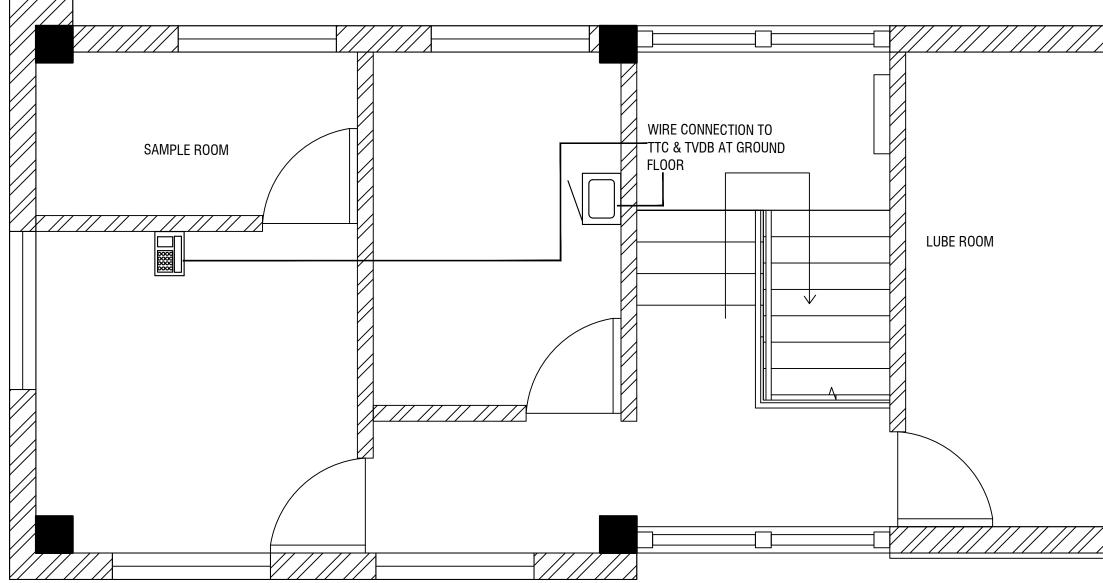

Television Socket Outlet

Television Distribution Box

Telephone Socket Outlet

Telephone Terminal Cabinet

Sub - Distribution Board

Main Distribution Board

1. ALL LIGHT POINT WIRING SHALL BE WITH 1.5 SQ. MM. PVC INSULATED FIRE RESISTANT COPPER CONDUCTOR 1.1 kV GRADE IN RECESSED HDPE PIPE. 2. ALL LIGHT CIRCUIT WIRING SHALL BE WITH 2.5 SQ. MM. PVC INSULATED FIRE CONDUCTOR 1.1 kV GRADE IN RECESSED HDPE PIPE. RESISTANT COPPER 3. ALL POWER POINT WIRING SHALL BE WITH 4 SQ. MM. PVC INSULATED FIRE RESISTANT COPPER CONDUCTOR 1.1 kV GRADE IN RECESSED HDPE PIPE. 4. ALL THE LIGHT SWITCH BOARDS SHALL BE 23CM AWAY FROM DOOR FRAME/EDGE OF WALL AND 1.5M ABOVE THE FINISHED FLOOR LEVEL (FFL). 5. ALL POWER POINTS IN THE ROOM SHALL BE AT 30CM FROM FINISHED FLOOR LEVEL AND IN TOILETS AND PANTRY AT 1.5M, FROM FFL. 6. ALL THE CONDUIT ACCESSORIES ARE THREADED TYPE ONLY. 7. LAYOUT INDICATES 25MM/32MM DIA. HDPE CONDUIT AS PER THE REQUIREMENT. 8. NO PHASE DIFFERENCE IS ALLOWED TO BE DRAWN THROUGH THE SAME CONDUIT. 9. POWER POINTS SHALL NOT BE LOOPED. 10. ALL WALL FIXTURES SHALL BE AT A HEIGHT OF 2.75 M FROM FINISHED FLOOR LEVEL (FFL). 11. ALL SUBDISTRIBUTION SHALL BE IN RECESSED. 12. TTC (TELEPHONE TERMINAL CABINET) & TV-DB (TELEVISION - DISTRIBUTION BOARD) SHALL BE AT THE GROUND FLOOR. 13. MDB (MAIN DISTRIBUTION BOARD) SHALL BE AT THE BASEMENT OR GROUNDFLOOR. 14. SOME ASSUMPTION AND LOADS ARE AS FOLLOWS FOR THE MAIN DISTRIBUTION BOARD. (A) CONNECTED LOADS - 154,780 WATT (B) DEMAND LOADS - 92,868 WATT (B) DEMAND LOADS (C) POWER FACTOR - 0.85 (D) LOAD FACTOR (E) VOLTAGE - 0.6 VOLTAGE - 415 V (F) CURRENT DRAWN AS PER CONNECTED LOAD - 253.33 A (G) CURRENT DRAWN AS PER DEMAND LOAD - 152 A SPECIFICATION FOR TELEPHONE & TV WORKS: 1. TELEPHONE & TV CABLE DUCT SHALL BE WITH 25MM DIA. CONDUIT. 2. TELEPHONE AND TELEVISION CABLE DUCT MUST BE ATLEAST 0.5M AWAY FROM ELECTRICAL ROUTE. 3. TELEPHONE TERMINAL CABINET (TTC) AT 1.5M ABOVE FINFISHED FLOOR LEVEL AND SHOULD BE WATER TIGHT AND MOISTURE PROOF. 4. TELEPHONE SOCKET OUTLET SHALL BE WITH 2 PIN, RJ-11 AT 25CM ABOVE FINISHED FLOOR LEVEL.