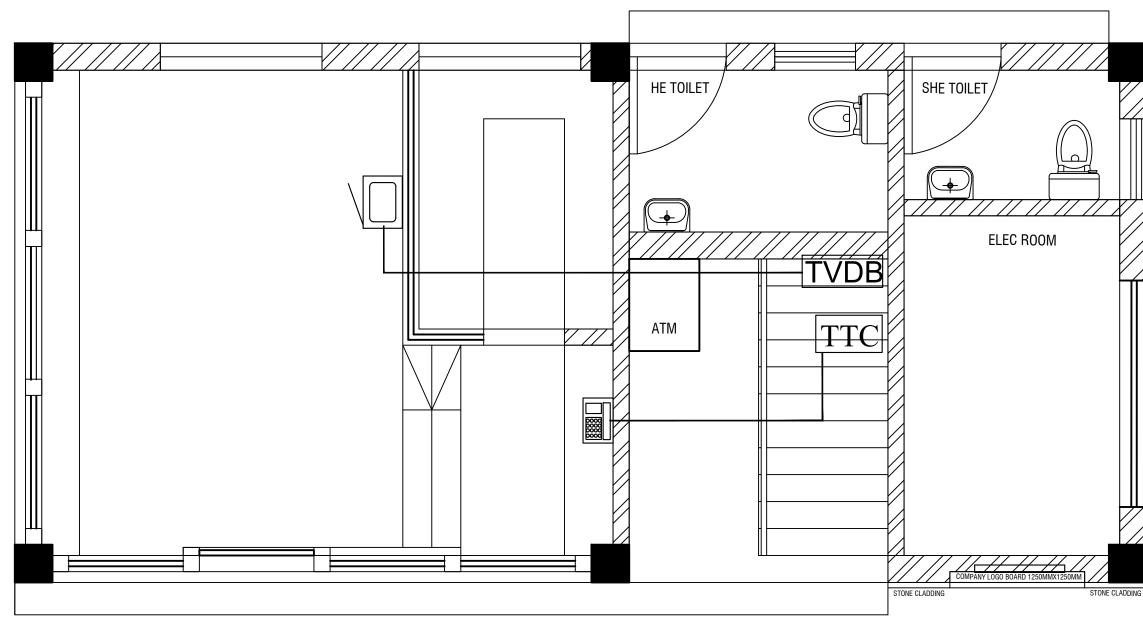

## Ground Floor TV and Telephone layout

| Circuit              | R-phase | Y-phase | B-phase |
|----------------------|---------|---------|---------|
| Ckt-1                | 283     | 1000    | 1000    |
| ckt-2                | 2000    | 1000    | 1000    |
| Ckt-3                | 2000    | 2000    | 2000    |
| Ckt-4                | 1000    | 1000    | 1000    |
| Ckt-5                | 0       | 1000    | 1000    |
| Ckt-6                | 0       | 0       | 0       |
| Total                | 5283    | 6000    | 6000    |
| Total connected load |         |         | 17283   |