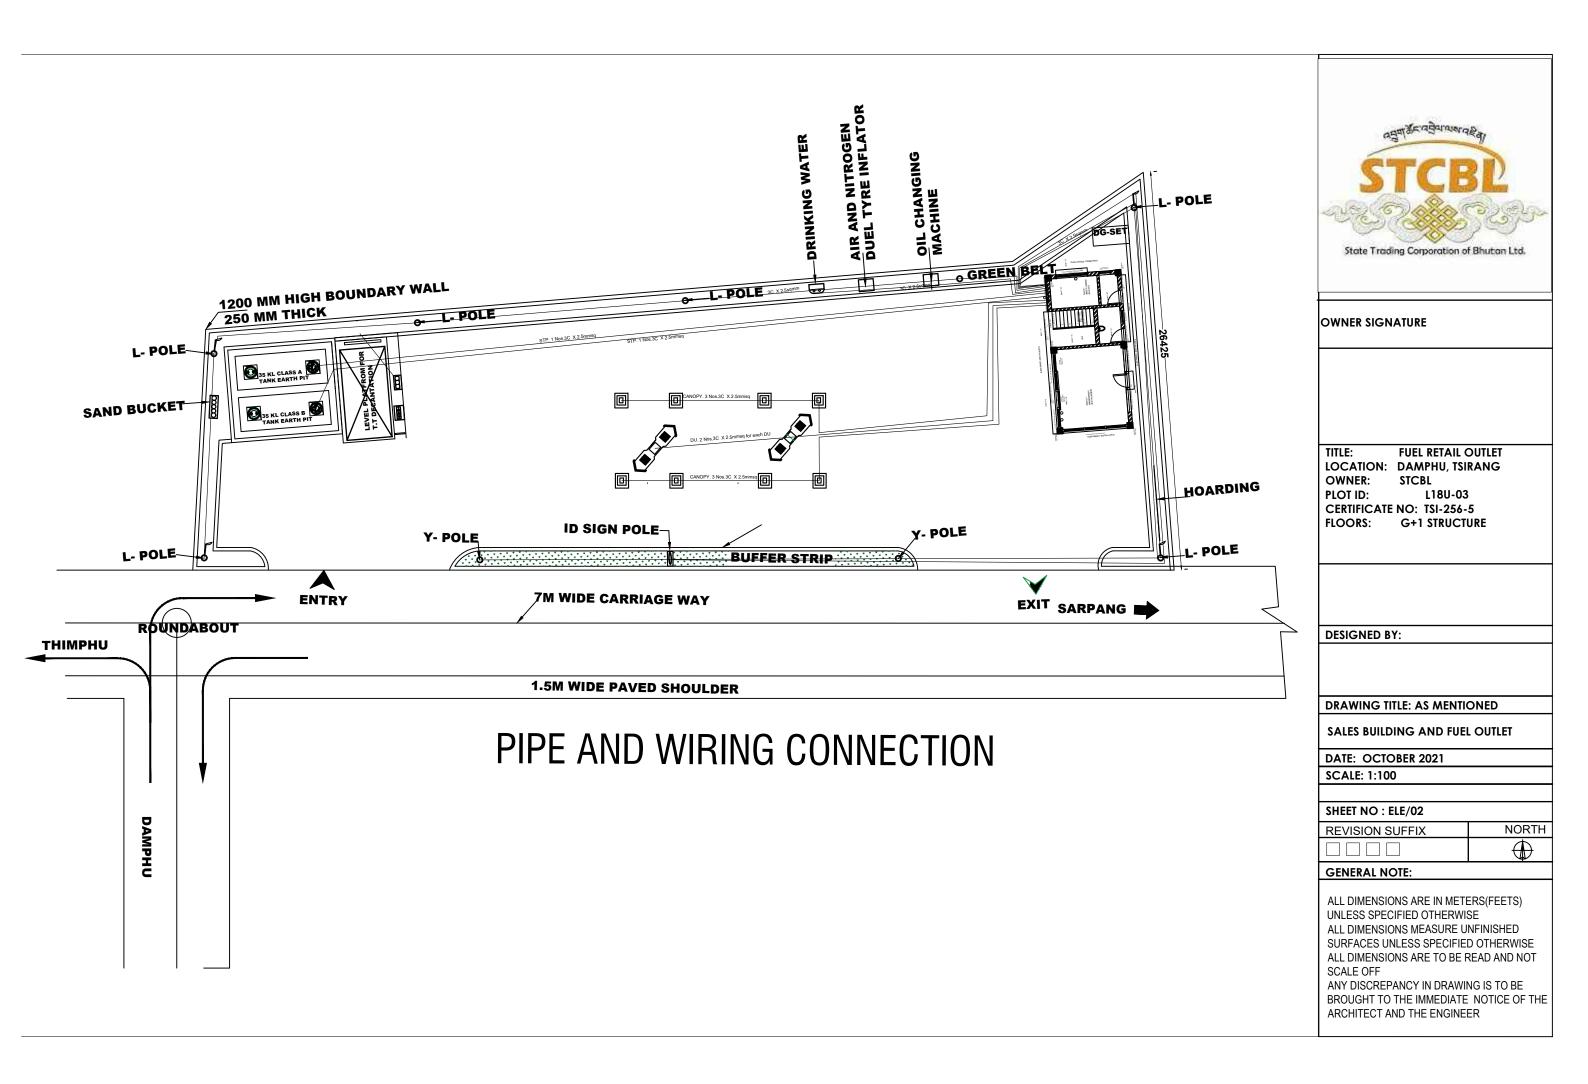

# ELECTRICAL DRAWINGS FOR PROPOSED FUEL RETAIL OUTLET, G+1 STORIED SALES BUILDING AND OTHER STRUCTURES .

LOCATION: DAMPHU THROMDE, TSIRANG

OWNER: STATE TRADING CORPORATION OF BHUTAN LTD. THIMPHU

State Trading Corporation of Bhutan Ltd.

#### OWNER SIGNATURE

TITLE:FUEL RETAIL OUTLETLOCATION:DAMPHU, TSIRANGOWNER:STCBLPLOT ID:L18U-03CERTIFICATE NO:TSI-256-5FLOORS:G+1 STRUCTURE

**DESIGNED BY:** 

DRAWING TITLE: AS MENTIONED

SALES BUILDING

DATE: OCTOBER 2021 SCALE: 1:100

SHEET NO : ELE/00

| <b>REVISION SUFFIX</b> |  |  |  |
|------------------------|--|--|--|
|                        |  |  |  |

GENERAL NOTE:

ALL DIMENSIONS ARE IN METERS(FEETS) UNLESS SPECIFIED OTHERWISE ALL DIMENSIONS MEASURE UNFINISHED SURFACES UNLESS SPECIFIED OTHERWISE ALL DIMENSIONS ARE TO BE READ AND NOT SCALE OFF ANY DISCREPANCY IN DRAWING IS TO BE BROUGHT TO THE IMMEDIATE NOTICE OF THE ARCHITECT AND THE ENGINEER